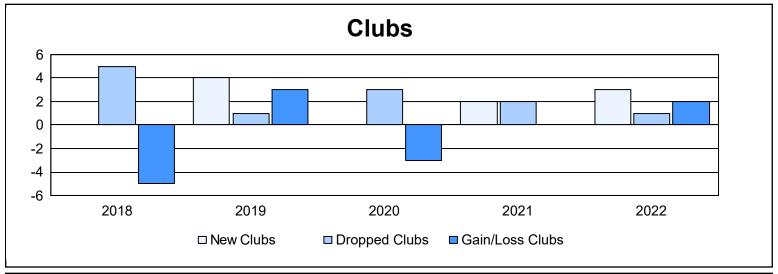

District F 2

As of June 2022 Cumulative

| Year      | New<br>Clubs | Dropped<br>Clubs | Gain/<br>Loss<br>Clubs | New<br>Members | Charter<br>Members | Reinstate<br>Members | Transfer<br>Members | Total<br>Member<br>Added | Total<br>Members<br>Dropped | Gain/<br>Loss<br>Members |
|-----------|--------------|------------------|------------------------|----------------|--------------------|----------------------|---------------------|--------------------------|-----------------------------|--------------------------|
| 2017-2018 | 0            | 5                | -5                     | 149            | 14                 | 44                   | 0                   | 207                      | 550                         | -343                     |
| 2018-2019 | 4            | 1                | 3                      | 84             | 104                | 5                    | 2                   | 195                      | 173                         | 22                       |
| 2019-2020 | 0            | 3                | -3                     | 52             | 0                  | 15                   | 5                   | 72                       | 227                         | -155                     |
| 2020-2021 | 2            | 2                | 0                      | 183            | 51                 | 38                   | 3                   | 275                      | 228                         | 47                       |
| 2021-2022 | 3            | 1                | 2                      | 173            | 178                | 39                   | 5                   | 395                      | 187                         | 208                      |
| Average   | 2            | 2                | -1                     | 128            | 69                 | 28                   | 3                   | 229                      | 273                         | -44                      |